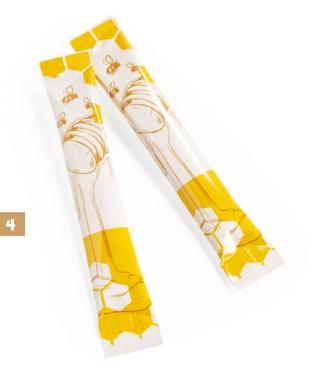

| VIVA – PLASTIC CUPS – 35% VRUCHTEN |                             |            |     |  |
|------------------------------------|-----------------------------|------------|-----|--|
| 1                                  | CONFITUUR ASSORTI – 25 G    | VI-CONF25  | 120 |  |
| VIVA – CHOCOPASTA                  |                             |            |     |  |
| 2                                  | CHOCOPASTA HAZELNOOT – 18 G | VI-CHOC18  | 120 |  |
| RO                                 | SE - HONING STICKS          |            |     |  |
| 3                                  | HONING STICKS – 10 G        | STH0100-10 | 100 |  |
| TTE - HONING STICKS - ALU          |                             |            |     |  |
| 4                                  | HONING STICKS – 8 G         | STH080-8   | 80  |  |