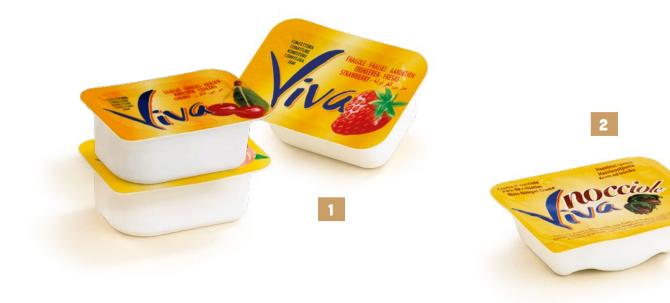

| VIVA – PLASTIC CUPS – 35% VRUCHTEN |                             |            |     |  |
|------------------------------------|-----------------------------|------------|-----|--|
| 1                                  | CONFITUUR ASSORTI – 25 G    | VI-CONF25  | 120 |  |
| VIVA – CHOCOPASTA                  |                             |            |     |  |
| 2                                  | CHOCOPASTA HAZELNOOT – 18 G | VI-CHOC18  | 120 |  |
| RO                                 | SE - HONING STICKS          |            |     |  |
| 3                                  | HONING STICKS – 10 G        | STH0100-10 | 100 |  |
| TTE - HONING STICKS - ALU          |                             |            |     |  |
| 4                                  | HONING STICKS – 8 G         | STH080-8   | 80  |  |