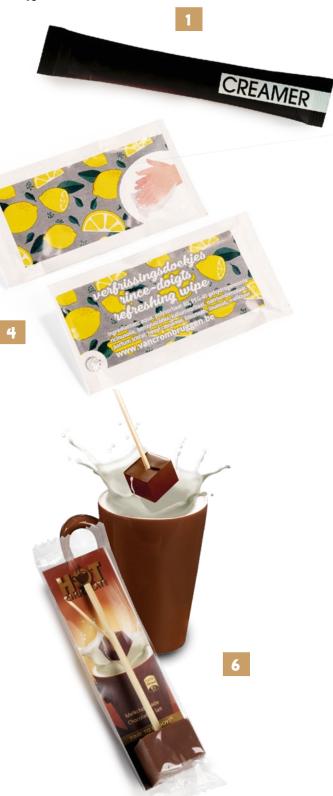

# **CATERING CONCEPT**

| CREAMER       |                     |               |      |  |
|---------------|---------------------|---------------|------|--|
| 1             | STICKS              | CREA1000-2.5  | 1000 |  |
| PO            | RTIEVERPAKKINGEN    |               |      |  |
| 2             | Kartons Peperzakjes | VC-PEPE1000-2 | 1000 |  |
| 3             | KARTONS ZOUTZAKJES  | VC-ZOUT1000-1 | 1000 |  |
| 4             | CITROENDOEKJES      | CIT250        | 250  |  |
| 5             | CITROENCUPS         | EUROCITRIO    | 150  |  |
| HOT CHOCOLATE |                     |               |      |  |
| 6             | HOT CHOCOLATE STICK | HC01          | 40   |  |